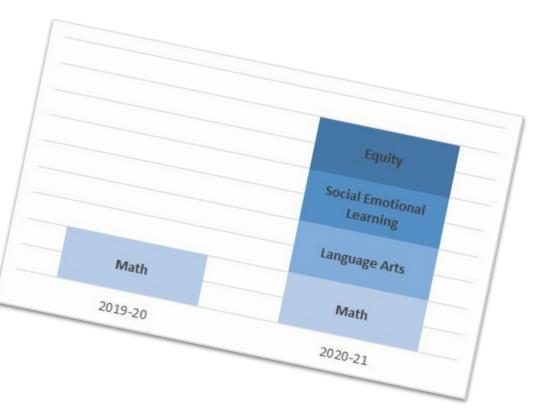

## **Collaborated in Professional Learning Communities**

Teacher teams worked together in Professional Learning Communities to refine practice and support students in the areas of Math, Language Arts, Social Emotional Learning and Equity