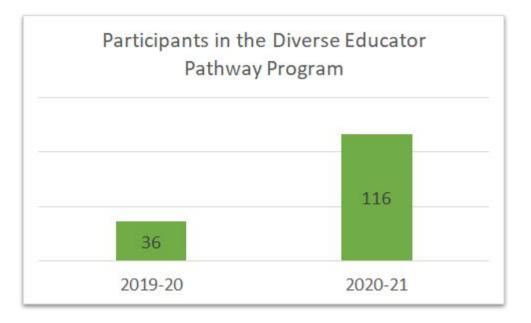

### Grew the Diverse Educator's Pathways Program

Enrolled over 300% more potential educators this year with the addition of district Connectors and through funding from the Educator Advancement Council's Grow Your Own Fund and the Meyer Memorial Trust