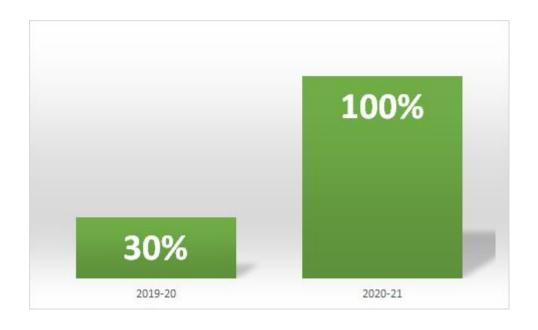

### Grew the Diverse Educator's Pathways Program

Enrolled over 300% more potential educators this year with the addition of district Connectors and through funding from the Educator Advancement Council's Grow Your Own Fund and the Meyer Memorial Trust