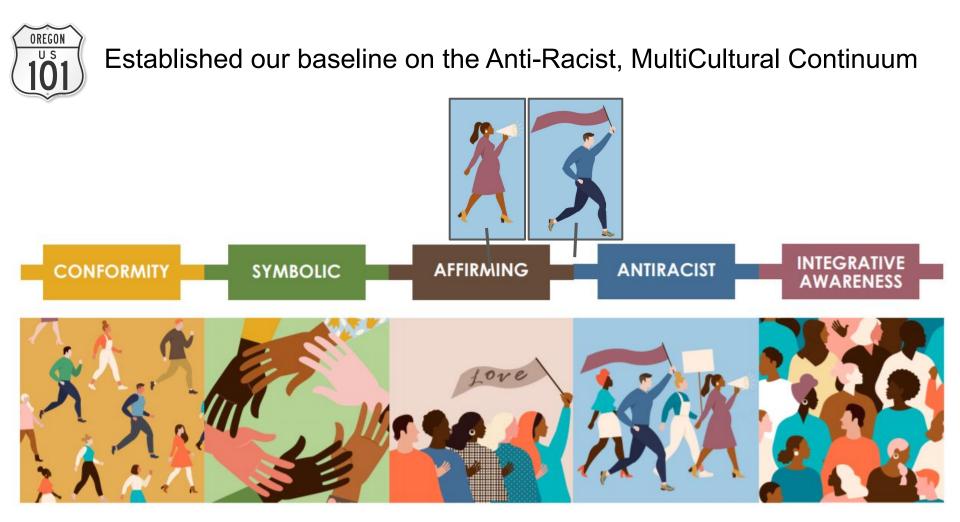

### Established our place on the Multi-Cultural Continuum

Through hundreds of responses to the annual staff survey, our staff rated themselves, their teams, and the agency on our path to becoming the anti-racist organization we aspire to be.

Q17 Please take a moment to re-familiarize yourself with Northwest Regional ESD's Antiracist Multicultural Continuum.

"Affirming": An organization in the affirming stage actively supports and affirms the position of equity, diversity and inclusion. This is the first stage of an identity change for an organization.

"Anti-Racist": An organization in the antiracist stage actively incorporates processes against racism. Staff are engaged and supported to seek understanding of how racial ideology is manufactured and how it impacts the lived experiences of people they serve daily.