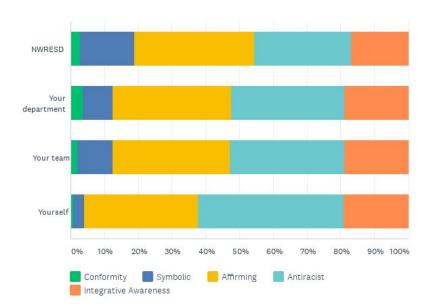

### Established our place on the Multi-Cultural Continuum

Through hundreds of responses to the annual staff survey, our staff rated themselves, their teams, and the agency on our path to becoming the anti-racist organization we aspire to be.

Q17 Please take a moment to re-familiarize yourself with Northwest Regional ESD's Antiracist Multicultural Continuum.

"Affirming": An organization in the affirming stage actively supports and affirms the position of equity, diversity and inclusion. This is the first stage of an identity change for an organization.

"Anti-Racist": An organization in the antiracist stage actively incorporates processes against racism. Staff are engaged and supported to seek understanding of how racial ideology is manufactured and how it impacts the lived experiences of people they serve daily.