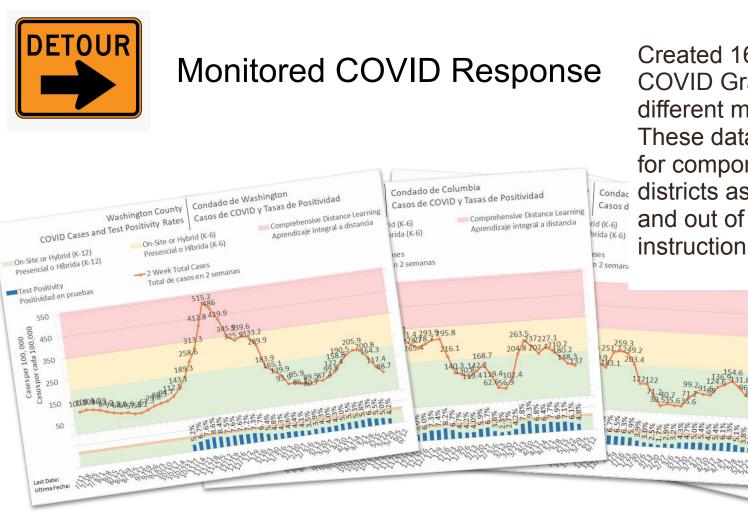

Created 160 weekly COVID Graphs through 3 different metric changes. These data were critical for component school districts as they moved in and out of face-to-face instruction.

a distancia