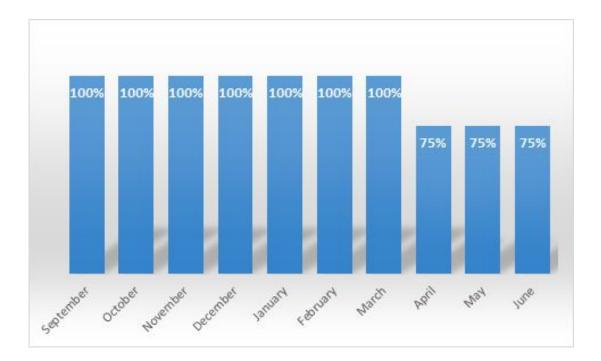

# **Collective Commitment 2** Create culturally sustaining learning environments that ensure each student is safe, known, and connected.

EI/ECSE increased the coaching provided to families to support their children's learning needs to 100% of families.