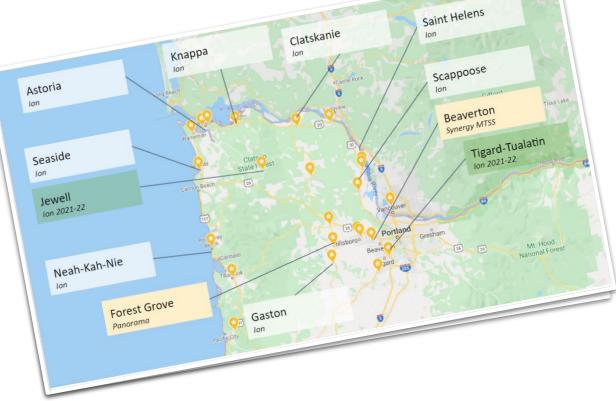

## **Expanded Communications**

- Launched a new multilingual nwresd.org. Since launch:
  - **48,508** site visits
  - **30** web editors trained in web accessibility standards
  - 213 web pages created
  - 85 news stories posted
- Implemented a mass SMS/email bulletin tool. In a one year period:
  - 268 messages sent
  - 183,132 emails delivered
  - 57,241 text messages delivered