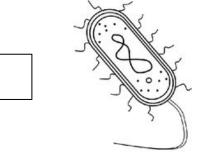

## Draw one of the FBI in your Nature Journal

Find something that is no longer living

**Draw a Prokaryotic** (Bacterial) cell (example in Slideshow above)

**Wash your** hands for 20 sec to get rid of bad bacteria